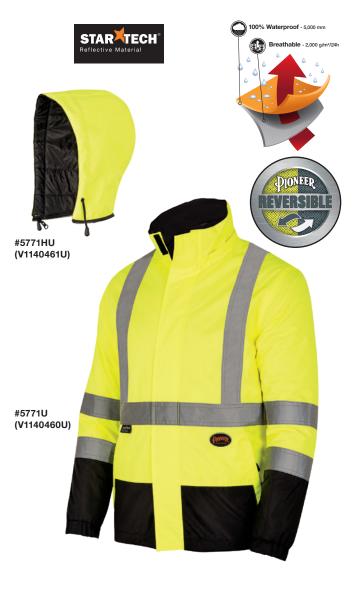

## **Hi-Vis Reversible Safety Jacket and Detachable Hood**

This jacket combines comfort and safety with maximum versatility. The reversible style features hi-vis colors with reflective tape on one side with a more fashionable black side to wear when the job is done.

## Key Features and Benefits:

- Hi-vis side made of premium 300D polyester oxford with PU coating
- Black side made of 380T nylon fabric with 120 g soft polyester padding
- ANSI/ISEA 107-2020 Class 3 Type P and R
- Premium StarTech<sup>®</sup> reflective tape provides maximum visibility even in low lit working conditions
- Taped and heat-sealed seams contribute to a waterproof and windproof garment
- · Made with 2 bottom pockets on both sides of jacket
- Ideal for traffic personnel, law enforcement, and public safety
- Detachable reversible hood with zipper and draw-cord sold separately (model 5771HU)

| PROD. NO. | MOD. NO. | COLOR         | SIZE RANGE |
|-----------|----------|---------------|------------|
| V1140460U | 5771U    | HI-VIS YELLOW | S – 4XL    |
| V1140461U | 5771HU   | HI-VIS YELLOW | O/S        |